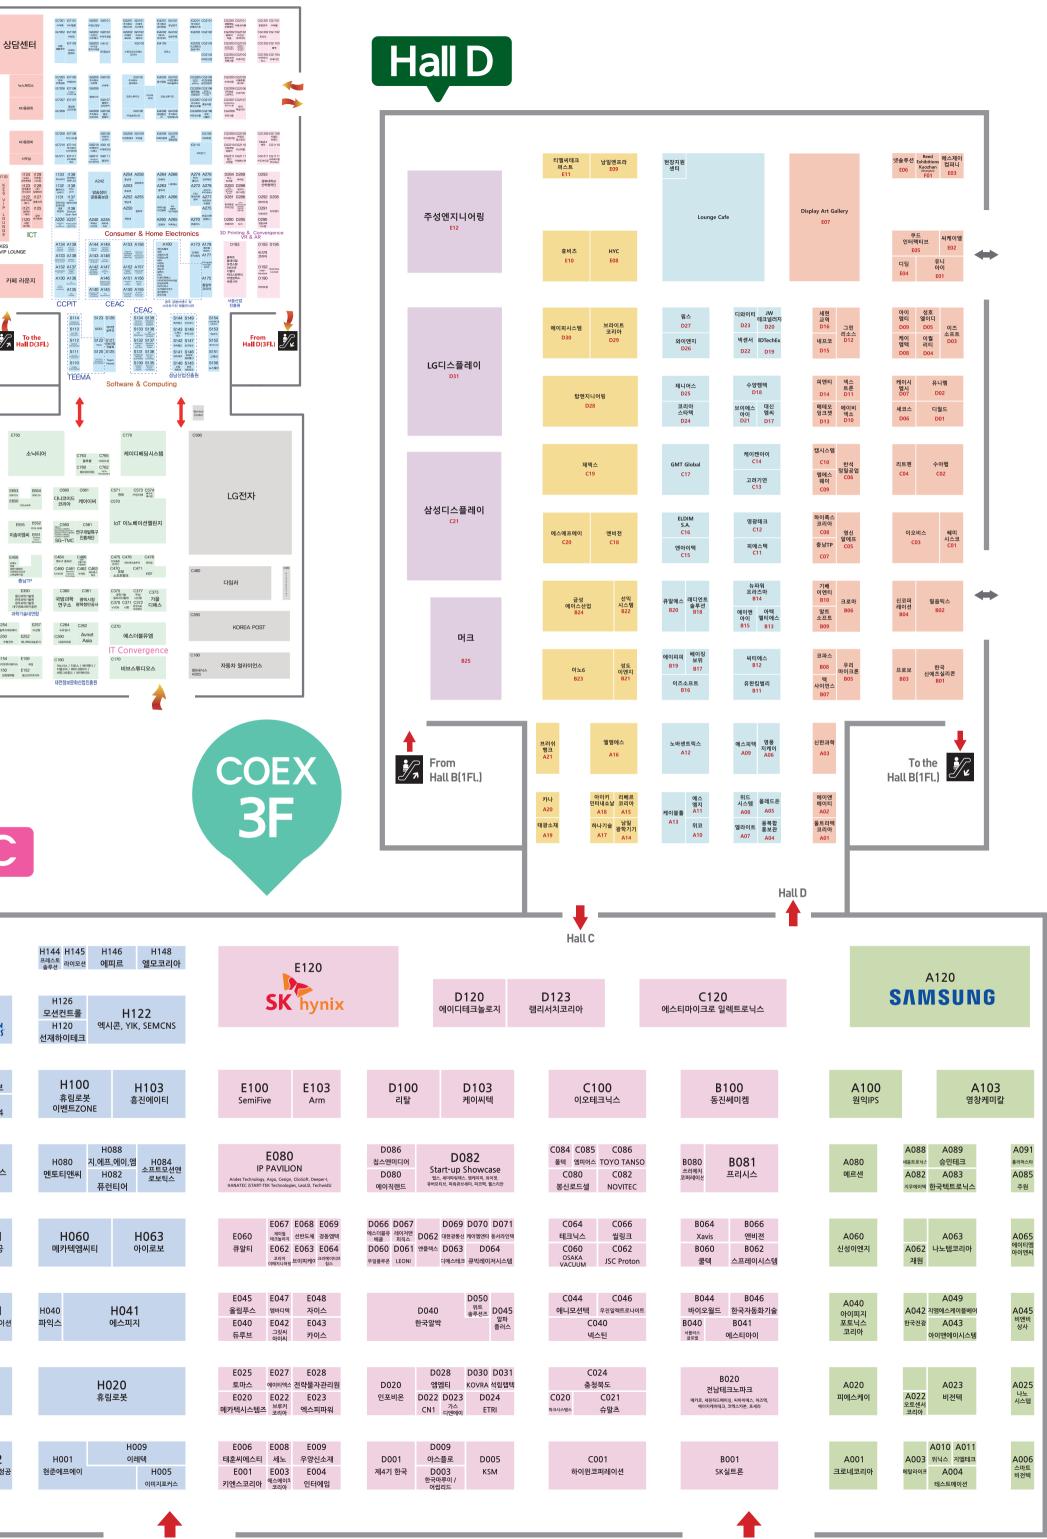

|                                                                            | •               | 2                                        |               |                                                                      |                |                                                                                                  |                                                               |  |

### North Gate LOBBY 1FI. GB Hall B **MES** Hall A **MES** West 🔶 🌰 è ← East Gate Gate South South Gate 1 Gate 2 North 3FI. Auditorium Hall D iMiD Hall C SEDEX -+----+----West East **Conference Center** (3Fl.) South

E048

**COEX Exhibiton Hall** 





ENTRANCE



ENTRANCE